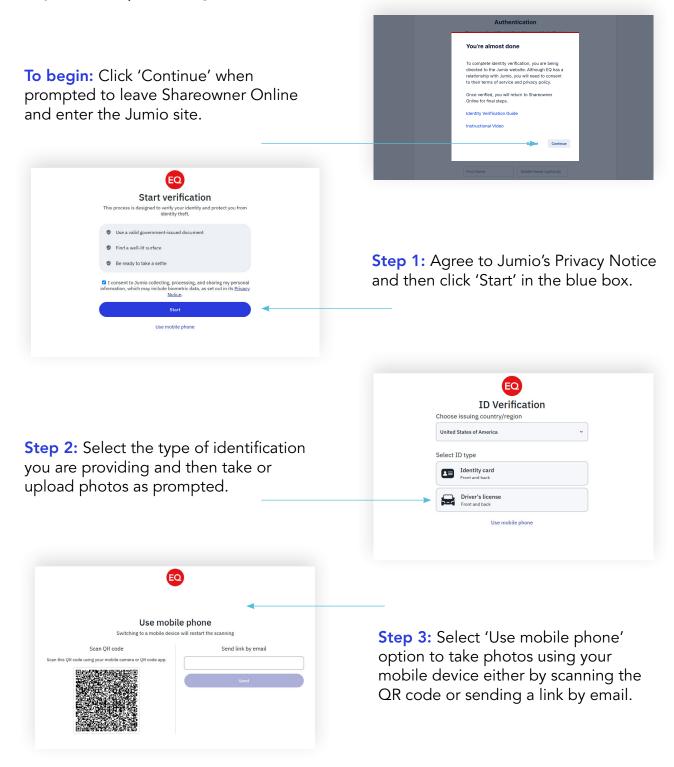

EQ is pleased to bring you the latest technology in information security to keep your account safe. In three easy steps, we'll be able to verify your identity and proceed with your transaction.

Before you begin, please make sure you have your driver's license or state-issued photo identification (ID), as well as a cell phone or webcam on your computer capable of taking a high-resolution photo. Please ensure that you have both of these available to you before proceeding online.

Once completed, you'll be alerted to your verification status and given next steps or rerouted to the Shareowner Online platform.

As always, EQ is here to assist you if you have any questions. Our Customer Care Center can be reached from 7am - 7pm CT Monday – Friday at 1-800-401-1957 or 651-450-4064.